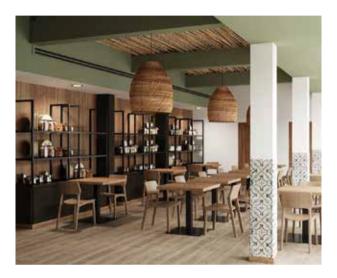

#### **MAMASENS**

This is a new concept to be introduced to Ho Chi Minh City, a lifestyle Mediterranean restaurant with a gourmet shop which serve the simple and refined homemade cuisine with Mediterranean flavors.

It is modern and contemporary but boutique in nature due to it's small scale.

It is set in very modern building, reminiscent of Le Corbusier's seminal modernist Villa Savoye in Poissy, on the outskirts of Paris. MamaSens will provide homemade Mediterranean comfort food with pizza, fresh pasta, salads, pastries, sandwiches and desserts. There will also be unique products from the "Pourcel brothers".