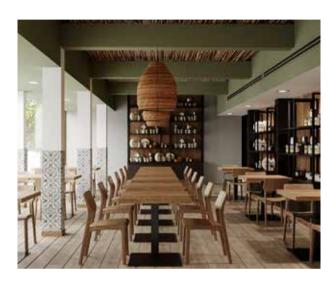

#### **MAMASENS**

This is a new concept to be introduced to Ho Chi Minh City, a lifestyle Mediterranean restaurant with a gourmet shop which serve the simple and refined homemade cuisine with Mediterranean flavors.

It is modern and contemporary but boutique in nature due to it's small scale.

It is set in very modern building, reminiscent of Le Corbusier's seminal modernist Villa Savoye in Poissy, on the outskirts of Paris. MamaSens will provide homemade Mediterranean comfort food with pizza, fresh pasta, salads, pastries, sandwiches and desserts. There will also be unique products from the "Pourcel brothers".