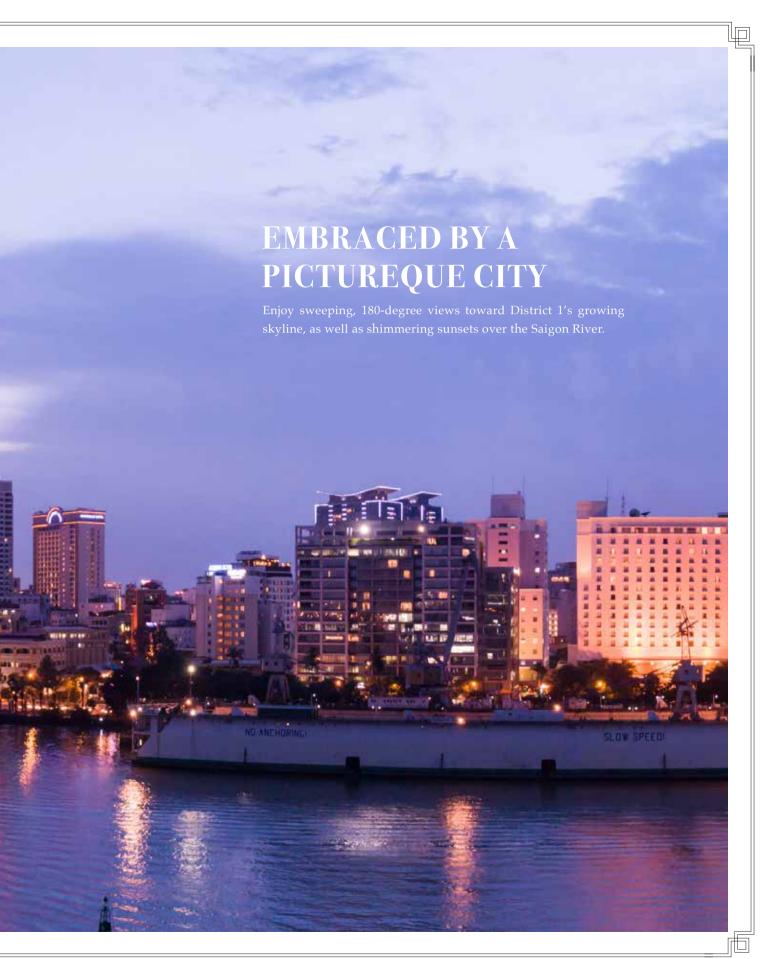

## PRIVATE POOL & GARDEN TERRACE

Serenity Sky Villas offers the same private, luxurious amenities as traditional villas, such as a private pool and garden, with the added advantages of a modern urban apartment, namely a prime location and sweeping views from atop the city. These elements combine to create an ideal experience that neither traditional villas nor apartments can offer.

With its golden location and the advantage of altitude, Serenity Sky Villas offers a million-dollar view of prominent Indochinese architectural symbols of Saigon such as Notre Dame Cathedral, the Reunification Palace and the City Opera House. All Serenity villas are walled by full glass. No matter where they are, the bedroom, the sofa, the bathtub or the kitchen, Serenity residents can take in stunning views of the city center.