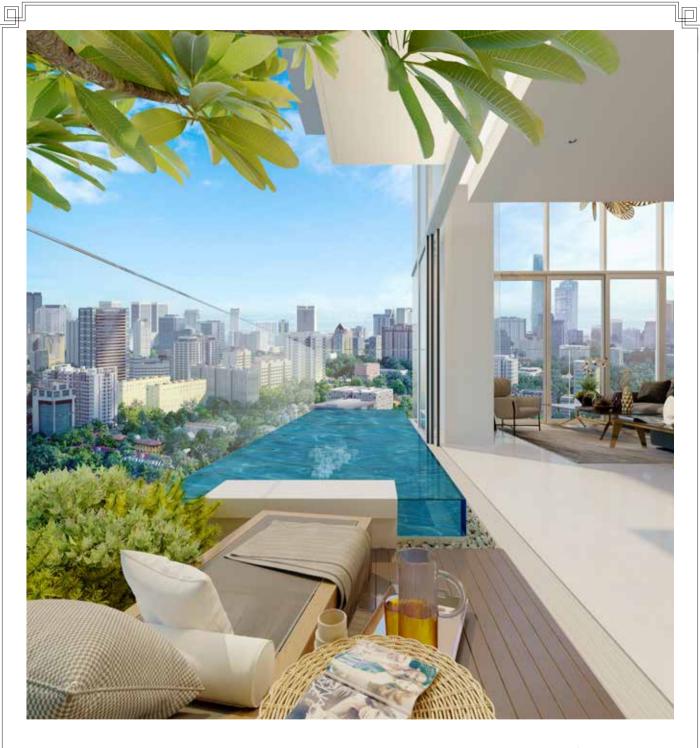

## PRIVATE POOL & GARDEN TERRACE

Serenity Sky Villas offers the same private, luxurious amenities as traditional villas, such as a private pool and garden, with the added advantages of a modern urban apartment, namely a prime location and sweeping views from atop the city. These elements combine to create an ideal experience that neither traditional villas nor apartments can offer.

With its golden location and the advantage of altitude, Serenity Sky Villas offers a million-dollar view of prominent Indochinese architectural symbols of Saigon such as Notre Dame Cathedral, the Reunification Palace and the City Opera House. All Serenity villas are walled by full glass. No matter where they are, the bedroom, the sofa, the bathtub or the kitchen, Serenity residents can take in stunning views of the city center.