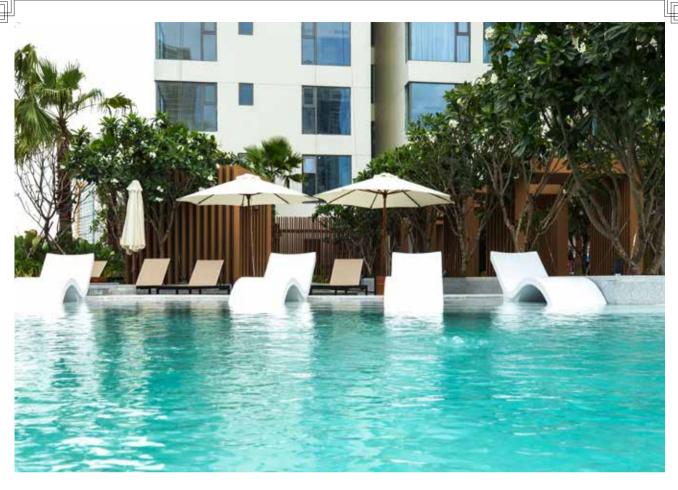

#### **EMBRACED BY JOY**

The Nassim provide a life of comfort and opulence to residents through a full suite of luxury amenities. Release your stress through private yoga classes and a state-of-theart gymnasium, or indulge in the shaded 25-metre pool and Jacuzzi.

## PRIVATE POOL & GARDEN TERRACE

Serenity Sky Villas offers the same private, luxurious amenities as traditional villas, such as a private pool and garden, with the added advantages of a modern urban apartment, namely a prime location and sweeping views from atop the city. These elements combine to create an ideal experience that neither traditional villas nor apartments can offer.

With its golden location and the advantage of altitude, Serenity Sky Villas offers a million-dollar view of prominent Indochinese architectural symbols of Saigon such as Notre Dame Cathedral, the Reunification Palace and the City Opera House. All Serenity villas are walled by full glass. No matter where they are, the bedroom, the sofa, the bathtub or the kitchen, Serenity residents can take in stunning views of the city center.