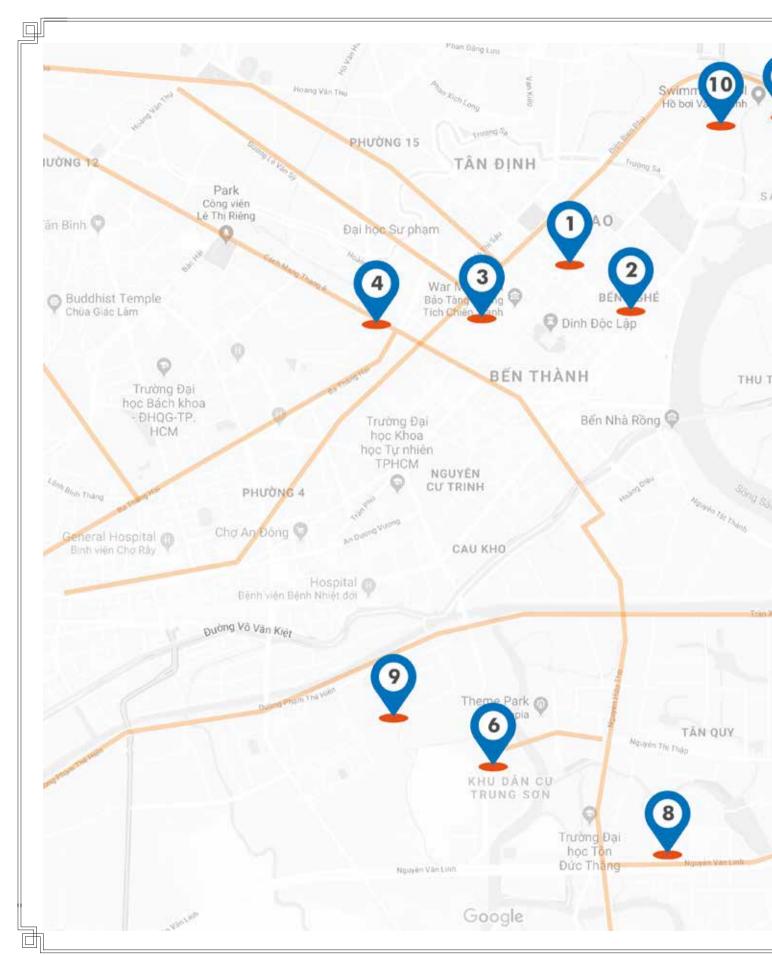

Currently, GS25 stores are located in areas that are most convenient for office workers and apartment residents.

138 Hai Ba Trung, District 1

| 0 | GS25 MPLAZA:          | 39 Le Duan, District 1                                                         |
|---|-----------------------|--------------------------------------------------------------------------------|
| 0 | GS25 TRUONG DINH      | 24C Trucing Dinh, District 3t                                                  |
| 0 | GS25 VIETTEL:         | 1st Floor, 285 Cach Mang Thang 8, District 10                                  |
| 6 | GS25 NGUYEN HUU CANH: | 135/57 and 135/59 Nguyen Huu Canh, ward 22, Binh Thanh District                |
| 0 | GS25 TRUNG SON:       | No.53 Street 9A, Trung Son Resident area, Binh Hung commune, Binh Chanh Distri |
| 0 | GS25 HAPPY RESIDENCE: | No.39, Street 19, Tan Phu ward, District 7                                     |
| B | GS25 SKY GARDEN:      | No. SB12:2, Nguyen Van Linh Street, Sky Garden 1, District 7                   |
| 0 | GS25 CAO LO:          | 194-196 Cao Lo, Ward 4, District 8                                             |
|   |                       |                                                                                |