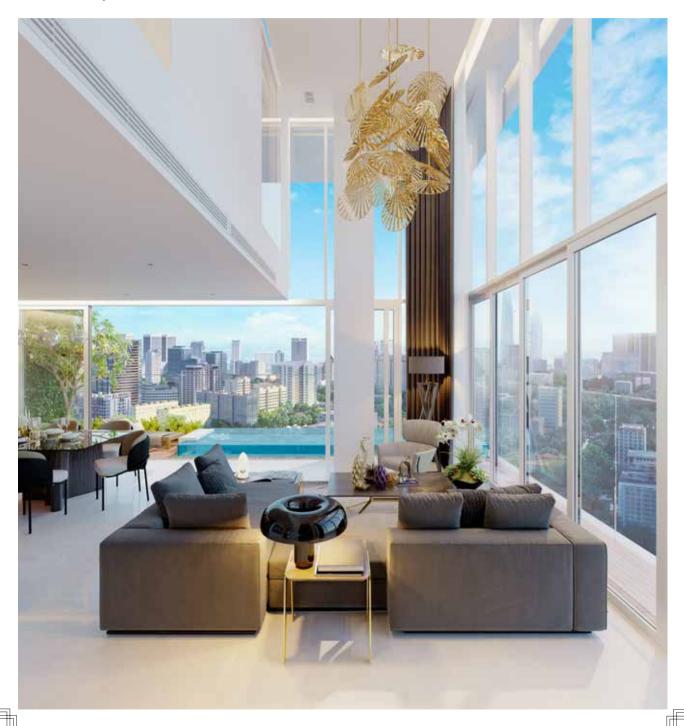

## PRIVATE POOL & GARDEN TERRACE

Serenity Sky Villas offers the same private, luxurious amenities as traditional villas, such as a private pool and garden, with the added advantages of a modern urban apartment, namely a prime location and sweeping views from atop the city. These elements combine to create an ideal experience that neither traditional villas nor apartments can offer.

With its golden location and the advantage of altitude, Serenity Sky Villas offers a million-dollar view of prominent Indochinese architectural symbols of Saigon such as Notre Dame Cathedral, the Reunification Palace and the City Opera House. All Serenity villas are walled by full glass. No matter where they are, the bedroom, the sofa, the bathtub or the kitchen, Serenity residents can take in stunning views of the city center.