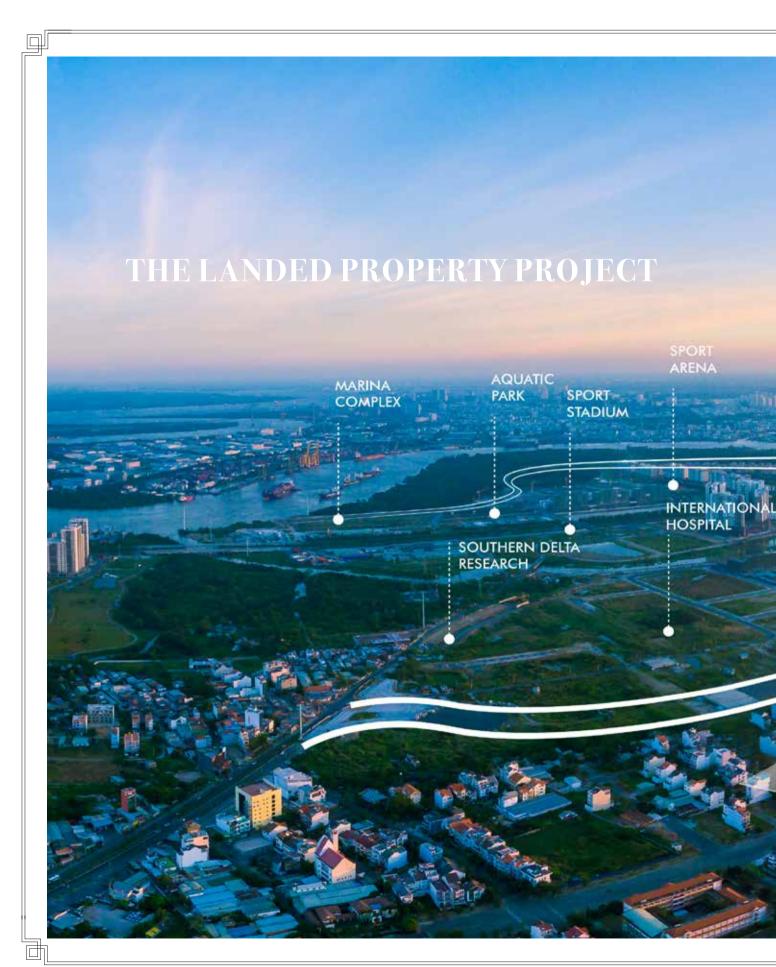

## THE METROPOLE THU THIEM NEW METROPOLIS OF SAIGON

A new development right next to central District 1, offering a golden chance for its global citizens. A great transformation of an empty land to a unique luxury development, like Pudong, Raffles City and Darling Harbour. The home of every iconic new building, and the destination for new cultural, artistic and technological trends. The Metropole Thu Thiem is a new metropolis in Saigon, creating a wellness metropolitan lifestyle curated perfectly for you.

Balance heritage with the next chapter of the city's development while living between old city landmarks, such as the Saigon Post Office and City Hall, and the new, such as the neighboring Convention Center and modern Opera House.

#### SHAPING A NEW WELLNESS METROPOLITAN LIFESTYLE

Car-free spaces and a strong walking culture are an integral part of the lifestyle offered by The Metropole Thu Thiem, where pedestrians will be able to find peace and quiet not found elsewhere in town.

#### A COMMUNITY OF OPEN-MINDED GENERATIONS

Inspired by famous global metropolises such as Darling Harbour and London, which leverage a connection with society, The Metropole Thu Thiem is designed with luxury amenities at the forefront: a shopping street, upscale restaurants and green parks that fill your days with lively color and activities.