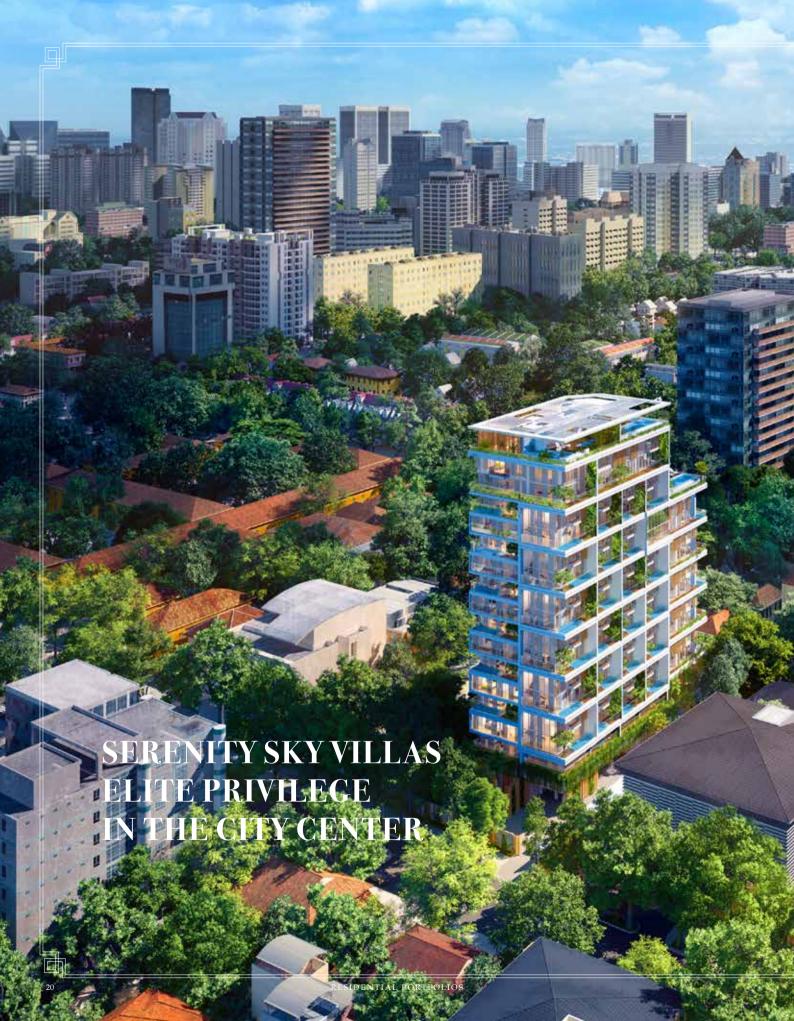

## PRIVATE POOL & GARDEN TERRACE

Serenity Sky Villas offers the same private, luxurious amenities as traditional villas, such as a private pool and garden, with the added advantages of a modern urban apartment, namely a prime location and sweeping views from atop the city. These elements combine to create an ideal experience that neither traditional villas nor apartments can offer.

With its golden location and the advantage of altitude, Serenity Sky Villas offers a million-dollar view of prominent Indochinese architectural symbols of Saigon such as Notre Dame Cathedral, the Reunification Palace and the City Opera House. All Serenity villas are walled by full glass. No matter where they are, the bedroom, the sofa, the bathtub or the kitchen, Serenity residents can take in stunning views of the city center.