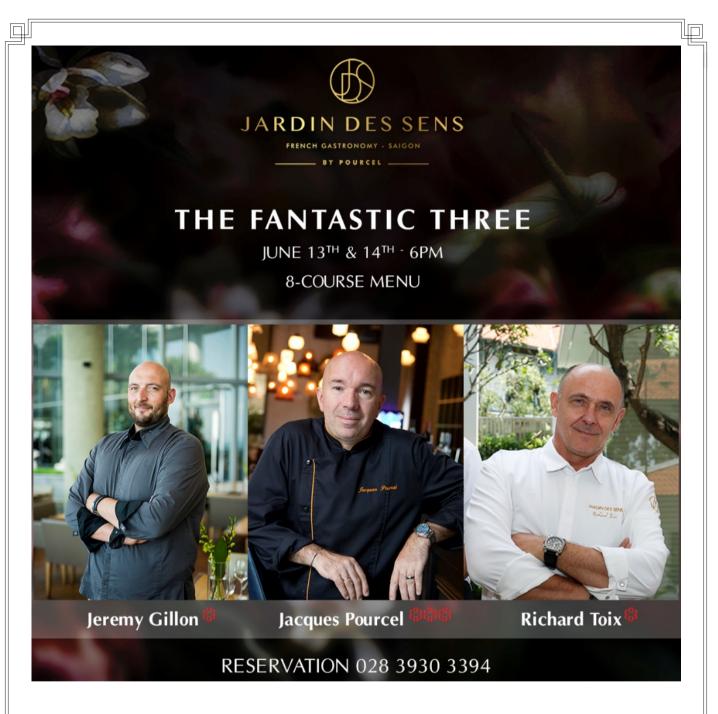

We were delighted to have Jeremy Gillon, Michelin starred Chef from Singapore, and Jacques Pourcel for three spectacular dinners.

It was a huge success, as every dinner was fully booked.

New Menu prepared by Richard Toix and Paul Pettini marrying the best of the French Gastronomy with local flavors.