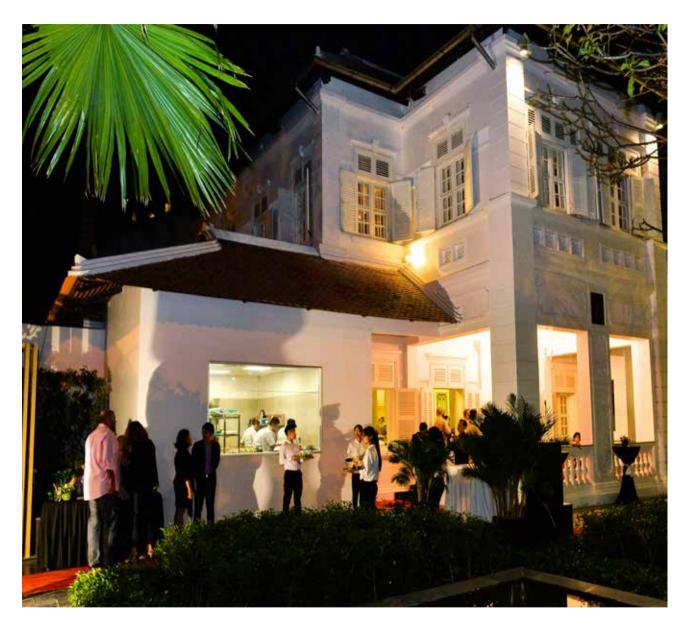

#### **JARDIN DES SENS**

Jardin des Sens is a fine dining restaurant, it epitomises everything that is special about French gastronomy. Located in a 100 year-old French colonial house, true relic from the past with elegant staircase and expensive veranda, Jardin Des Sens is the new jewel of the twins "Pourcel".

Guests dining in this restaurant will experience exceptional French food completed with the perfect French setting. The restaurant offer 38 seats including a private dining area for 12 persons. Jardin Des Sens opened in January 2018 is now one of the most well known restaurant in Saigon to enjoy an unique gastronomic dining experience.