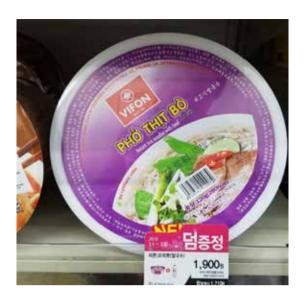

In addition to bringing Korean products to Vietnamese consumers, GS25 also introduces Vietnamese products to Korea market, in the case of beef noodle Vifon. This is a Vietnamese brand that has created the fever in Korea in April and lasted until now, pho Vifon news has been in many channels, blogs and news updated. The GS25 convenience store chain in Korea has sold 200,000 pho Vifon within 10 days.

This shows that Vietnamese products of good quality and standard have the opportunity to export to the international market. GS25 Vietnam will play an important role in promoting the development of domestic enterprises through the export and expansion of domestic and foreign market.