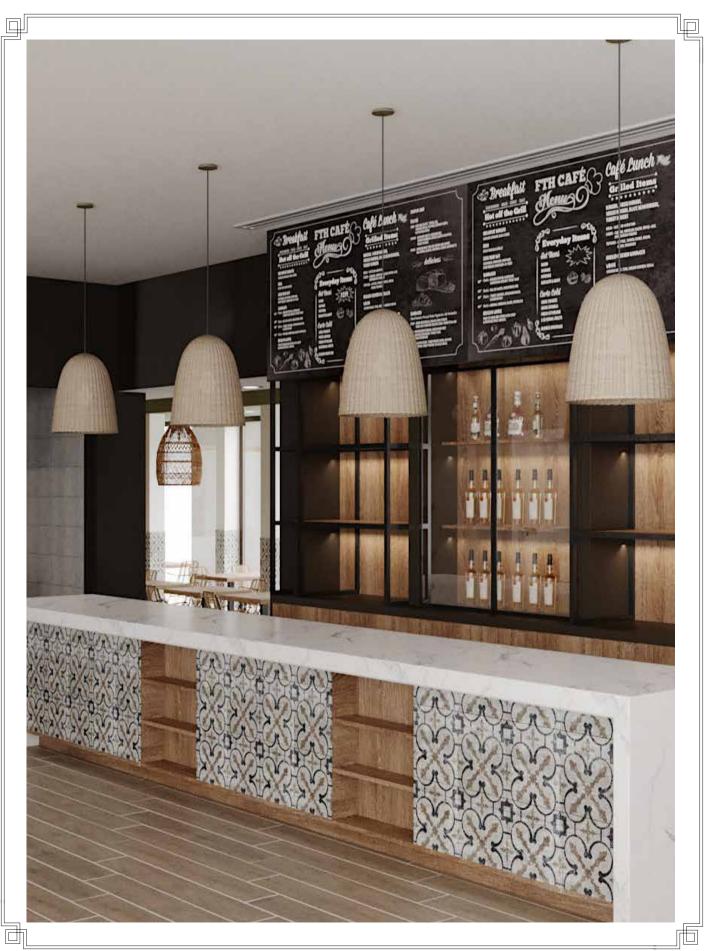

#### **JARDIN DES SENS**

Jardin des Sens is a fine dining restaurant, it epitomises everything that is special about French gastronomy. Located in a 100 year-old French colonial house, true relic from the past with elegant staircase and expensive veranda, Jardin Des Sens is the new jewel of the twins "Pourcel".

The concept is this: delicate, seasonal, homemade fare served in an elegant, exclusive setting; with flavours inspired by the Mediterranean influences of the south of France, the birthplace of founders Jacques and Laurent Pourcel.

Guests dining in this restaurant will experience exceptional French food completed with the perfect French setting. The restaurant offer 38 seats including a private dining area for 12 persons. Jardin Des Sens opened in January 2018 is now one of the most well known restaurant in Saigon to enjoy an unique gastronomic dining experience.