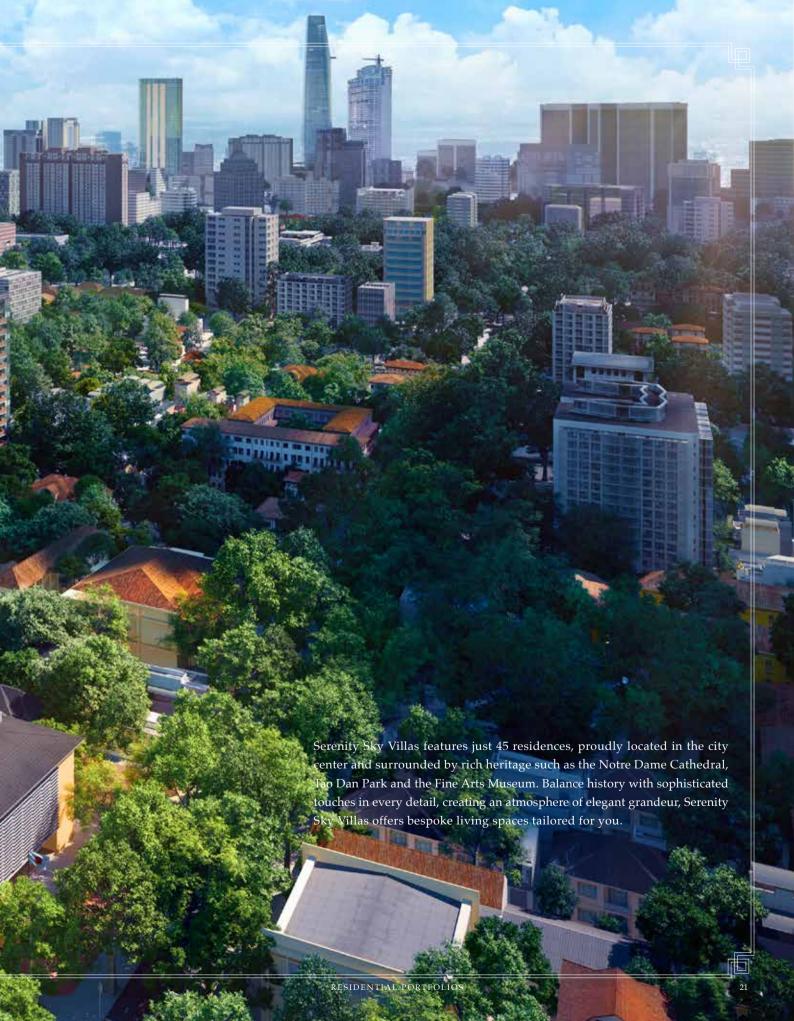

## PRIVATE POOL & GARDEN TERRACE

Serenity Sky Villas offers the same private, luxurious amenities as traditional villas, such as a private pool and garden, with the added advantages of a modern urban apartment, namely a prime location and sweeping views from atop the city. These elements combine to create an ideal experience that neither traditional villas nor apartments can offer.

With its golden location and the advantage of altitude, Serenity Sky Villas offers a million-dollar view of prominent Indochinese architectural symbols of Saigon such as Notre Dame Cathedral, the Reunification Palace and the City Opera House. All Serenity villas are walled by full glass. No matter where they are, the bedroom, the sofa, the bathtub or the kitchen, Serenity residents can take in stunning views of the city center.