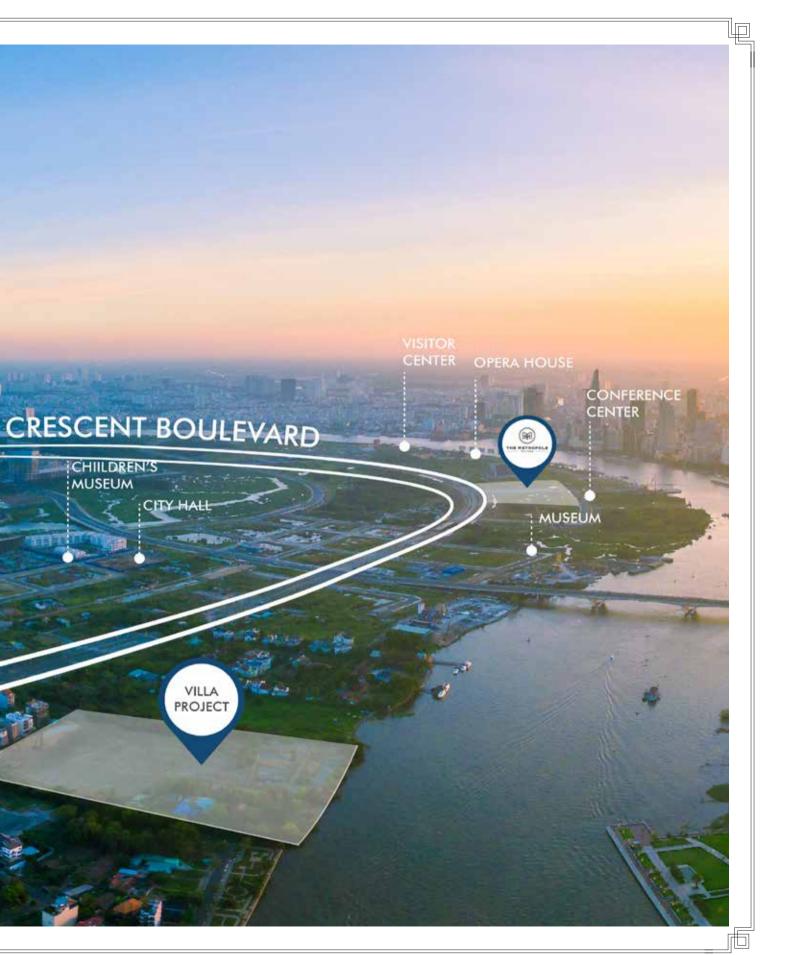

## THE METROPOLE THU THIEM NEW METROPOLIS OF SAIGON

A new development right next to central District 1, offering a golden chance for its global citizens. A great transformation of an empty land to a unique luxury development, like Pudong, Raffles City and Darling Harbour. The home of every iconic new building, and the destination for new cultural, artistic and technological trends. The Metropole Thu Thiem is a new metropolis in Saigon, creating a wellness metropolitan lifestyle curated perfectly for you.

Balance heritage with the next chapter of the city's development while living between old city landmarks, such as the Saigon Post Office and City Hall, and the new, such as the neighboring Convention Center and modern Opera House.

#### THE GALLERIA RESIDENCES YOUR LIVING MASTERPIECE

Behold the grand debut residence of The Metropole Thu Thiem. An artful setting tailored to your distinguished personal lifestyle and unmatched taste for trends. Every details of The Galleria is fashioned from the finest, most sophisticated elements, giving birth to a stunning masterpiece in the heart of The Metropole Thu Thiem.