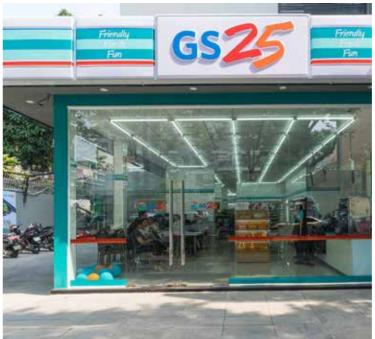

# COMMERCIAL & HOSPITALITY HIGHLIGHTS

The first quarter of 2018 marks the grand opening of Jardin des Sens restaurant on January 12, SonKim Land's debut to F&B industry. Starting with this gastronomic restaurant, SonKim Land is planning to introduce various restaurant concepts with its French partner in Vietnam. Apart from the F&B business, SonKim Land has grand opened its 1st convenience store named "GS25" in January, and has successfully opened 5 stores. Both restaurant and convenience store businesses are expected to create synergy effects to SonKim Land's real estate developments.

SKL HIGHLIGHTS - COMMERCIAL & HOSPITALITY PORTFOLIOS

GS25 open her first convenience store in Empress Tower Hai Ba Trung marking her inaugural venture out of Korea. This was quickly followed by stores in M Plaza, Truong Dinh, Viettel and Nguyen Huu Canh.

# STORE OPENING UPDATE

- GS25 Empress Tower, 128-142 Hai Ba Trung, Dist1, HCM
- GS25 M Plaza, 39 Le Duan, Dist1, HCM
- GS25 Truong Dinh, 24 Truong Dinh Dist 3, HCM
- GS25 Viettel, 285 Cach Mang Thang Tam, Dist10, HCM
- GS25 Nguyen Huu Canh, 135/57 and 135/59 Nguyen Huu Canh, Binh Thanh Dist, HCM