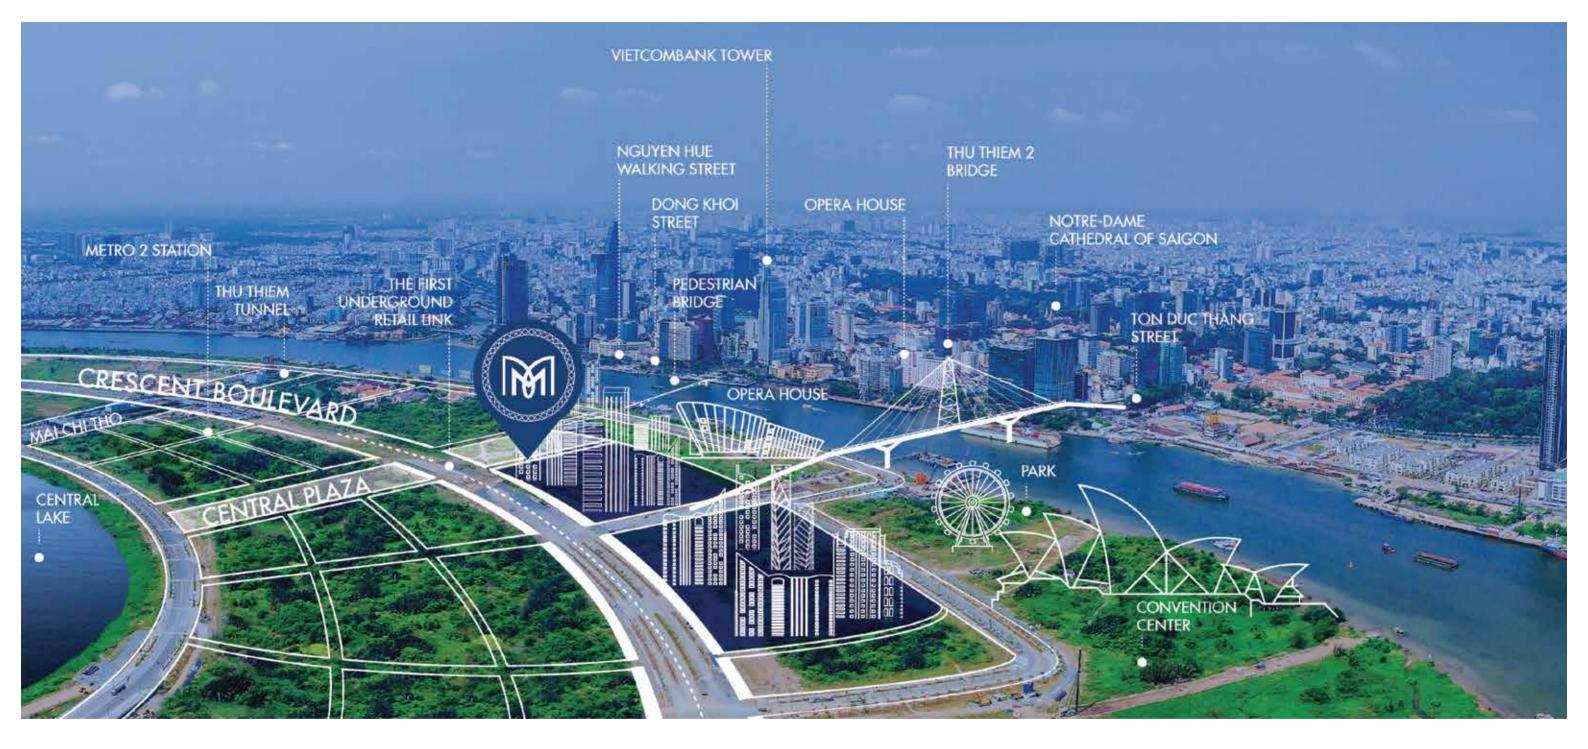

# THE METROPOLE THU THIEM -MIXED-USE DEVELOPMENT PROJECT

#### AT A GLANCE

- Developer: SonKim Land
- Project components: 2 plots of residential and 2 plots of commercial
  Land area: 75,965 sqm
  Total GFA: 415,000 sqm

THE GALLERIA RESIDENCES

- Land area: 14,968 sqm Total GFA: 60,000 sqm
- Total units: est. 456 units

# THE LANDED PROPERTY PROJECT IN THU THIEM

The very last land parcel exclusively dedicated to waterfront landed villas right at the future centre of Ho Chi Minh City and home to an elegant Marina lifestyle at Vietnam's world-class waterfront address.

# PRIVATE MARINA LIFESTYLE

Reserved for the fortunate few, these limited edition landed residences are the city's only pure waterfront haven with a true luxury marina lifestyle.