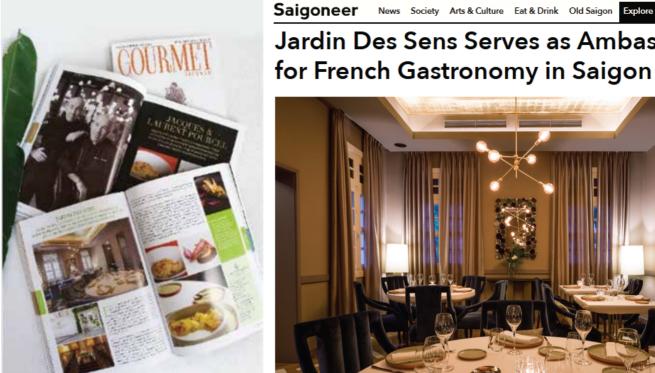

### Jardin Des Sens Serves as Ambassador for French Gastronomy in Saigon

### **NEWS & EVENTS**

We had the privilege to be featured in Gourmet Vietnam, inducing an Unique Interview of Jacques and Laurent

Saigoneer, wrote an article regarding the concept of Jardin Des Sens and the philosophy of Twins Pourcel. Chef Paul Petini participated in the event Nosh 2018 with the Battle of the Nations, France vs USA, 4 Chefs, 2 Chefs per country. Paul Petini cooked a delicious meal and successfully represented Jardin Des Sens.