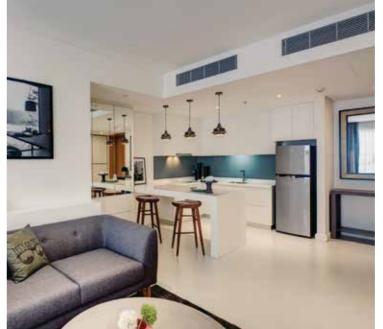

# THE NASSIM EXPERIENCE THE EXCEPTION

As the new symbol of luxury living in Vietnam, The Nassim promises to offer residents the high-end lifestyle with a private lift and unique outward-facing apartment design. The beautiful and luxurious touches of the project are revealed not only from outside but also in the small details, to be uncovered and discovered throughout the sumptuous living experience.

# EXPERIENCE THE BEAUTY WITHIN BESPOKE DETAILS

Besides the privacy with luxurious decoration, residents at The Nassim will enjoy the unblocked Saigon river view, full-sized windows, European kitchen and bathroom equipment, Italian marble floorings, wet and dry kitchen, and high ceiling height. From the moment of entering the property, resident will be able to feel the bespoke details all the way to their apartment.