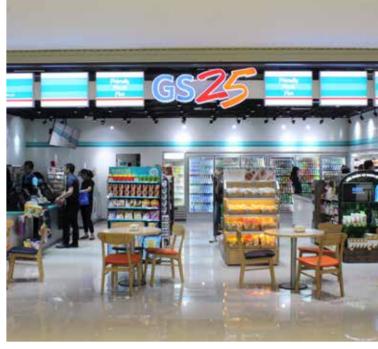

# COMMERCIAL & HOSPITALITY HIGHLIGHTS

The first quarter of 2018 marks the grand opening of Jardin des Sens restaurant on January 12, SonKim Land's debut to F&B industry. Starting with this gastronomic restaurant, SonKim Land is planning to introduce various restaurant concepts with its French partner in Vietnam. Apart from the F&B business, SonKim Land has grand opened its 1st convenience store named "GS25" in January, and has successfully opened 5 stores. Both restaurant and convenience store businesses are expected to create synergy effects to SonKim Land's real estate developments.

Photo: Grand Opening of GS25 Nguyen Huu Canh and GS25 Viettel/ Jarden des Sens Interior

SKL HIGHLIGHTS – COMMERCIAL & HOSPITALITY PORTFOLIOS

THE BERKLEY

SKL HIGHLIGHTS - COMMERCIAL & HOSPITALITY PORTFOLIOS

GS25 open her first convenience store in Empress Tower Hai Ba Trung marking her inaugural venture out of Korea. This was quickly followed by stores in M Plaza, Truong Dinh, Viettel and Nguyen Huu Canh.

# STORE OPENING UPDATE

- GS25 Empress Tower, 128-142 Hai Ba Trung, Dist1, HCM
- GS25 M Plaza, 39 Le Duan, Dist1, HCM
- GS25 Truong Dinh, 24 Truong Dinh Dist 3, HCM
- GS25 Viettel, 285 Cach Mang Thang Tam, Dist10, HCM
- GS25 Nguyen Huu Canh, 135/57 and 135/59 Nguyen Huu Canh, Binh Thanh Dist, HCM