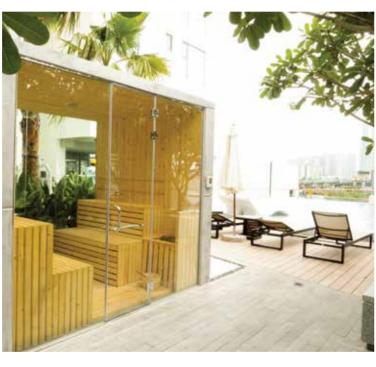

# GATEWAY THAO DIEN INFINITE EXPERIENCE WITHIN FINITE SPACES

Every luxurious detail of Gateway Thao Dien is now being completed and getting ready to handover to our customers. Offering a fashionable design and resort inspired living environment to future residents, Gateway Thao Dien also cares about other factors related to our residents' experience; in particular fire fighting & prevention. All of our valued and special residents are able to enjoy the combination of cutting-edge design, luxury amenities and a spacious, green environment of Gateway Thao Dien.

### WHERE LUXURY MEETS SAFETY

Not just providing a luxurious, contemporary and spacious design, Gateway Thao Dien is tailored and planned to maximize the safety of our beloved residents. With regards to the fire, we have designed to International standards/local codes which have been reviewed and approved by the Fire Authority. Spacious Gym with the latest equipment by TechnoGym will help residents to stay in healthy shape all the time.

## RESORT STYLED LIVING

Many variety of trees and plants have been prepared to make Gateway Thao Dien feel like a resort. Every single tree has been carefully selected to ensure healthy and nice forms. Tall trees, refined planting and use of reined materials such as stone paving and balanced walls offer a state of repose from the clutter and congestions of HCMC streets.