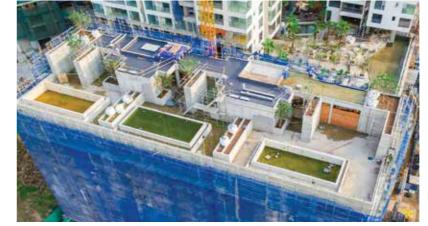

# SERENITY SKY VILLAS – LIMITED EDITION RESIDENCE

Over the first two years, SonKim Land devoted efforts solely to the design of Serenity Sky Villas, perfecting every nuance of this luxury living space. Located in District 3's prestigious Ward 7, Serenity Sky Villas occupy an area famous for spacious tree-lined streets and charming French villas. Serenity Sky Villas offer residents an innovative product that provides the grandeur of a traditional villa to every level of a modern high-rise building. Throughout 17 levels, the 45 exclusive sky villas provide discerning homebuyers with an outstanding combination of a traditional villa with a luxurious contemporary twist.

## CONSTRUCTION UPDATE OF DEC 2017

As of December 2017, construction on the super-structure is currently underway. The shear walls and columns of the ground floor has been completed. The shear walls and 2nd floor slab on level 2 has been completed. Whilst on level 3 the shear walls and 3rd floor slab are in progress. While construction progress is well managed as planned, we have had some good news from sales also. In December, the first penthouse of Serenity has already had its owner. Thus, there are only 2 penthouse units left in the balance stock.