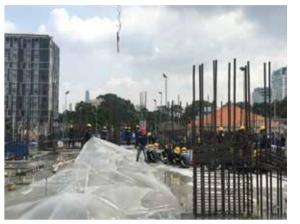

# CONSTRUCTION UPDATE OF DEC 2017

All the finishing works for The Madison are well underway. The brickwork from level 5 to 36 has been completed. Both internal and external plastering is finished from level 6 through to level 36. Floor tiling has completed up to level 14 while ceiling work is up to level 25. For The Aspen, brick work, internal and external plastering has been completed up to the roof floor. Floor tiling from level 6 to level 16 has been completed while ceiling work has reached level 19. The superstructure for Block C of the Berkly has been completed up until level 22 while brick work has been up to level 17.