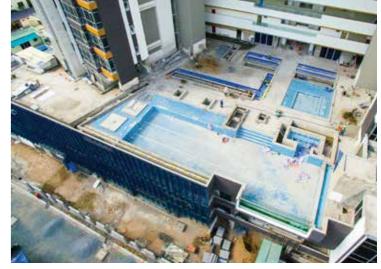

# SERENITY SKY VILLAS – LIMITED EDITION RESIDENCE

Over the first two years, SonKim Land devoted efforts solely to the design of Serenity Sky Villas, perfecting every nuance of this luxury living space. Located in District 3's prestigious Ward 7, Serenity Sky Villas occupy an area famous for spacious tree-lined streets and charming French villas. Serenity Sky Villas offer residents an innovative product that provides the grandeur of a traditional villa to every level of a modern high-rise building. Throughout 17 levels, the 45 exclusive sky villas provide discerning homebuyers with an outstanding combination of a traditional villa with a luxurious contemporary twist.

## CONSTRUCTION UPDATE OF DEC 2017

As of December 2017, construction on the super-structure is currently underway. The shear walls and columns of the ground floor has been completed. The shear walls and 2nd floor slab on level 2 has been completed. Whilst on level 3 the shear walls and 3rd floor slab are in progress. While construction progress is well managed as planned, we have had some good news from sales also. In December, the first penthouse of Serenity has already had its owner. Thus, there are only 2 penthouse units left in the balance stock.