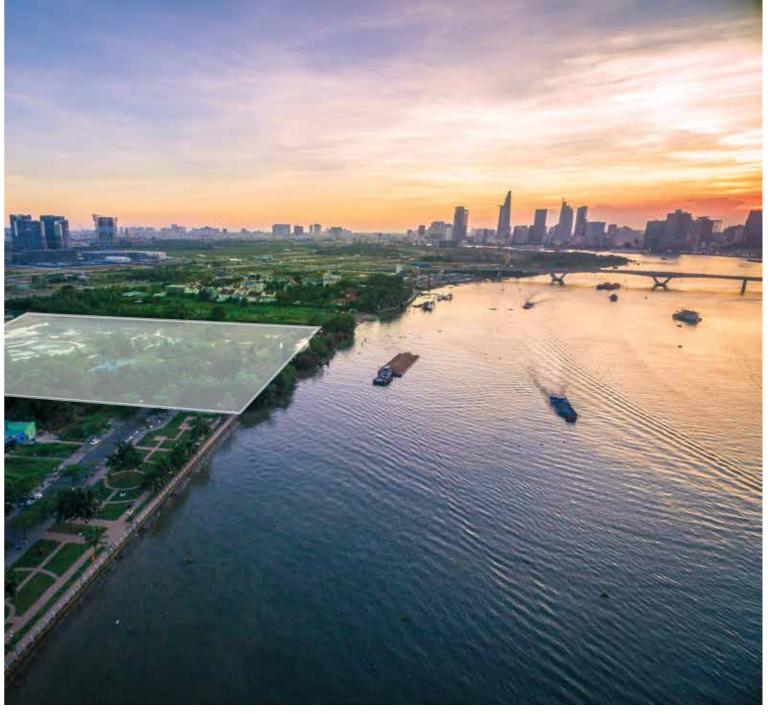

# THE LANDED PROPERTY PROJECT IN THU THIEM

Located on the waterfront of District 2's Thu Thiem peninsula, this landed property project is designed for young families in mind. Providing residents with an area of extreme beauty and a peaceful lifestyle, it would be the final villa compound built on the exclusive Thu Thiem peninsula. The project is expected to be launched in Q2/2018.

# THU THIEM – THE PROMISED LAND

Thu Thiem is a New Urban Area located in the East of Ho Chi Minh City. One tunnel and five bridges connect Thu Thiem with District 1, District 4, District 7 and Binh Thanh. The internal transportation within the peninsula is thoughtfully planned, which will ensure accessibility from all residential areas in any direction. Thu Thiem is considered an up-and-coming area within Ho Chi Minh City for residents who wish to experience a new standard in living.