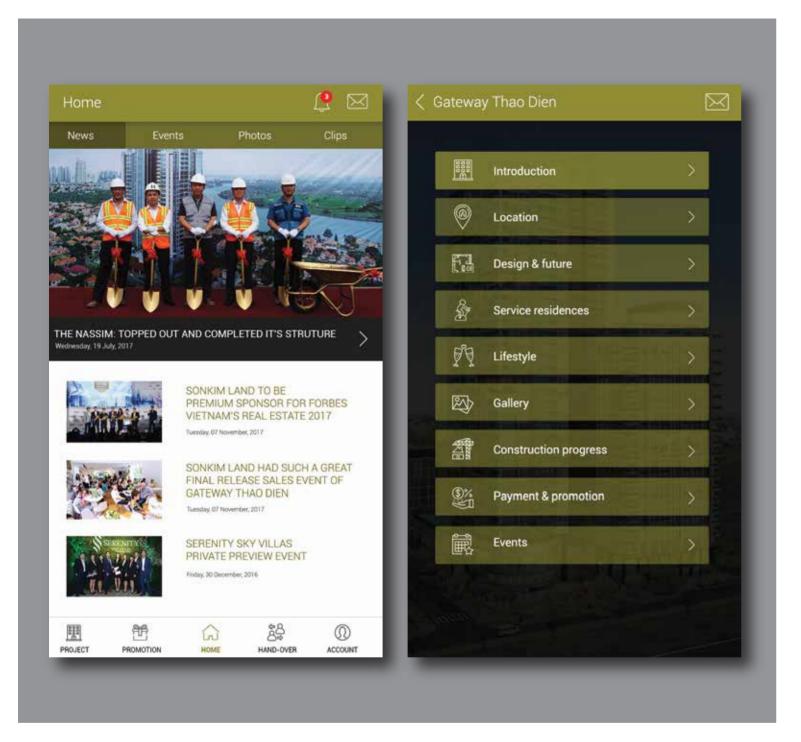

#### MOBILE APP FOR CUSTOMER SERVICE

SonKim Land will launch a mobile app to facilitate the Handover process for both Gateway Thao Dien and The Nassim by middle of March 2018. This app will be an information hub where customers can check about their payment schedule, book for a Handover appointment or read some news about all projects.