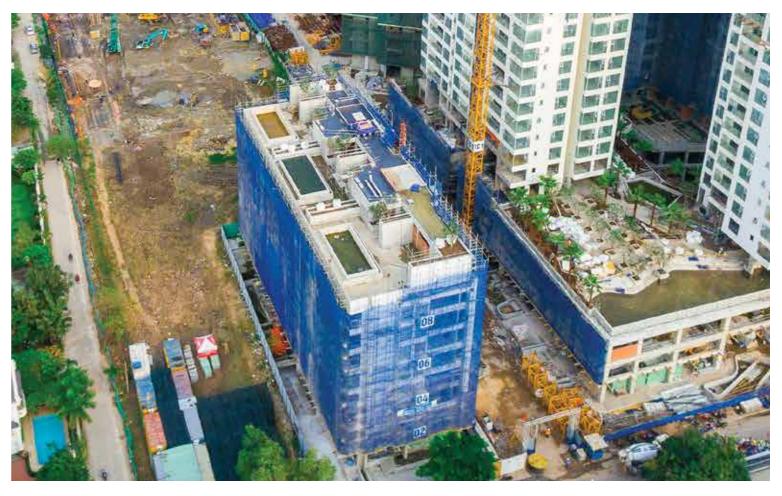

# CONSTRUCTION UPDATE OF DEC 2017

All the finishing works for The Madison are well underway. The brickwork from level 5 to 36 has been completed. Both internal and external plastering is finished from level 6 through to level 36. Floor tiling has completed up to level 14 while ceiling work is up to level 25. For The Aspen, brick work, internal and external plastering has been completed up to the roof floor. Floor tiling from level 6 to level 16 has been completed while ceiling work has reached level 19. The superstructure for Block C of the Berkly has been completed up until level 22 while brick work has been up to level 17.