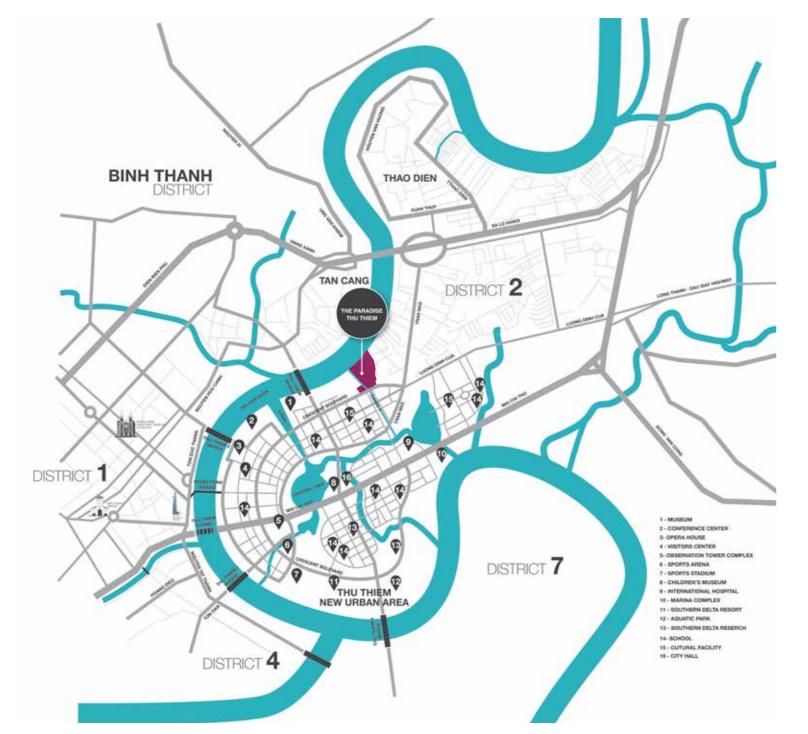

# THE LANDED PROPERTY PROJECT IN THU THIEM

Located on the waterfront of District 2's Thu Thiem peninsula, this landed property project is designed for young families in mind. Providing residents with an area of extreme beauty and a peaceful lifestyle, it would be the final villa compound built on the exclusive Thu Thiem peninsula. The project is expected to be launched in Q2/2018.

# THU THIEM – THE PROMISED LAND

Thu Thiem is a New Urban Area located in the East of Ho Chi Minh City. One tunnel and five bridges connect Thu Thiem with District 1, District 4, District 7 and Binh Thanh. The internal transportation within the peninsula is thoughtfully planned, which will ensure accessibility from all residential areas in any direction. Thu Thiem is considered an up-and-coming area within Ho Chi Minh City for residents who wish to experience a new standard in living.