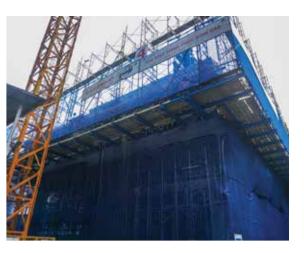

## CONSTRUCTION UPDATE OF DEC 2017

As of December 2017, ceiling work has been completed for 29 levels. The aluminum and glazing works are complete and Podium alu-fin is currently in progress. Marble floor and tiling works have been completed to level 28 and 29, respectively. Laminate flooring and carpentry works have been completed to level 22 and 16 respectively. Apartment MEP work is currently in progress to level 27.