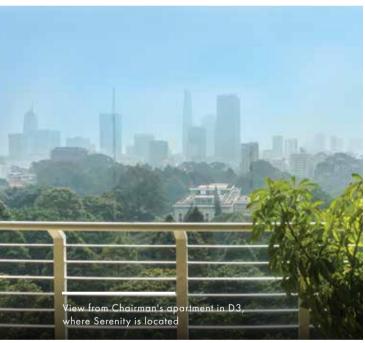

# SERENITY SKY VILLAS – LIMITED EDITION RESIDENCE

Over the first two years, SonKim Land devoted efforts solely to the design of Serenity Sky Villas, perfecting every nuance of this luxury living space. Located in District 3's prestigious Ward 7, Serenity Sky Villas occupy an area famous for spacious tree-lined streets and charming French villas. Serenity Sky Villas offer residents an innovative product that provides the grandeur of a traditional villa to every level of a modern high-rise building. Throughout 17 levels, the 45 exclusive sky villas provide discerning homebuyers with an outstanding combination of a traditional villa with a luxurious contemporary twist.

# A CENTRAL LOCATION WITH A MAJESTIC OUTLOOK

Steeped in history, the prestigious location offers Serenity Sky Villas a majestic vista towards the historical monuments of Saigon. The central location surrounds residents with tree-lined streets, such as Notre Dame, Independence Palace (previously known as Norodom Palace), Ho Chi Minh Museum (previously known as Gia Long Palace) and the beautiful Tao Dan Park.