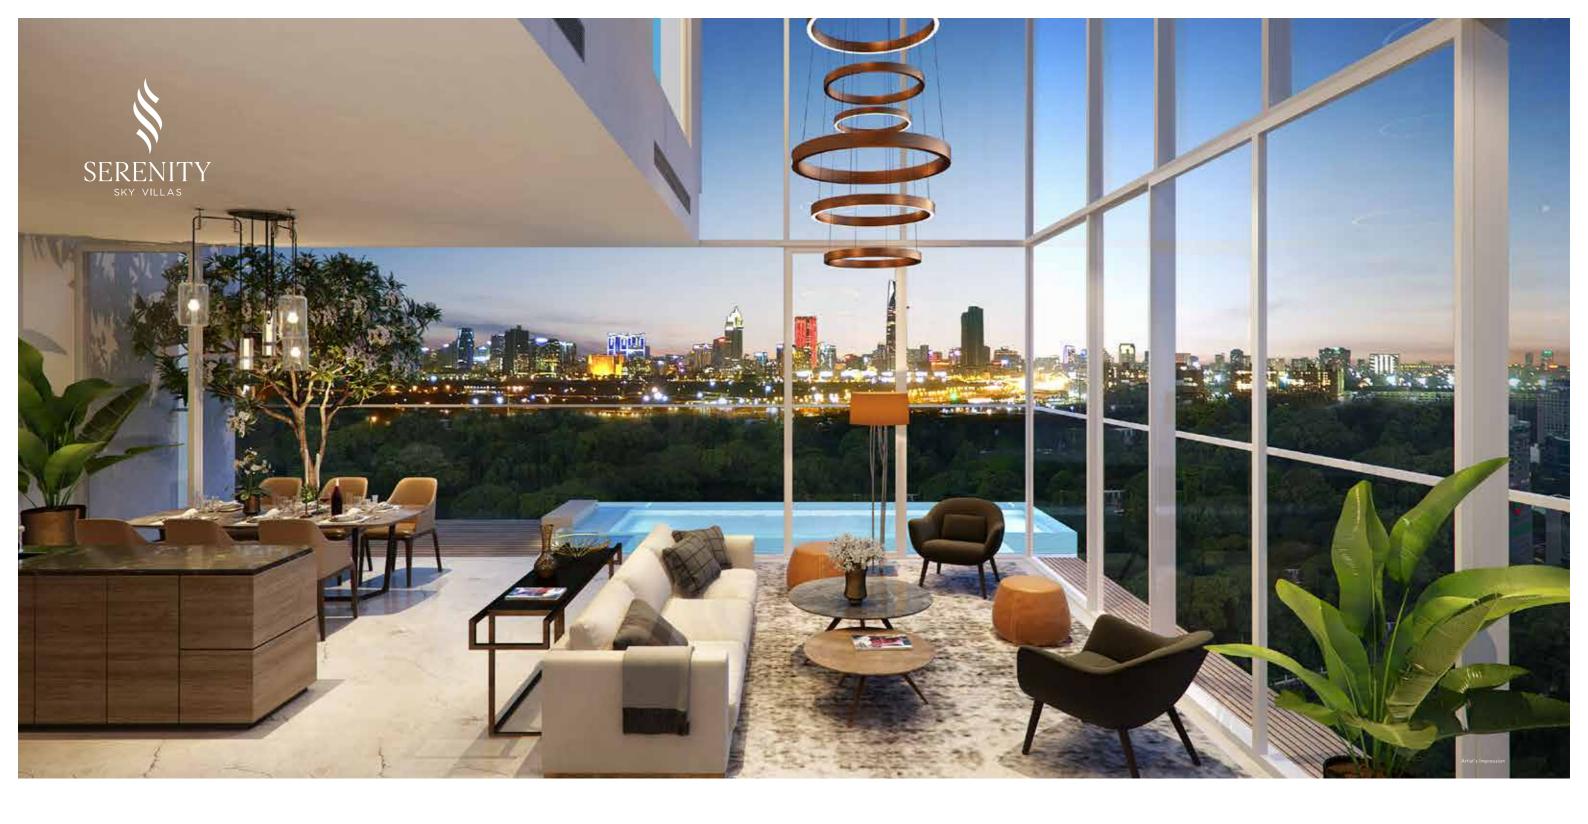

# SERENITY SKY VILLAS – LIMITED EDITION RESIDENCE

Over the first two years, SonKim Land devoted efforts solely to the design of Serenity Sky Villas, perfecting every nuance of this luxury living space. Located in District 3's prestigious Ward 7, Serenity Sky Villas occupy an area famous for spacious tree-lined streets and charming French villas. Serenity Sky Villas offer residents an innovative product that provides the grandeur of a traditional villa to every level of a modern high-rise building. Throughout 17 levels, the 45 exclusive sky villas provide discerning homebuyers with an outstanding combination of a traditional villa with a luxurious contemporary twist.

# A CENTRAL LOCATION WITH A MAJESTIC OUTLOOK

Steeped in history, the prestigious location offers Serenity Sky Villas a majestic vista towards the historical monuments of Saigon. The central location surrounds residents with tree-lined streets, such as Notre Dame, Independence Palace (previously known as Norodom Palace), Ho Chi Minh Museum (previously known as Gia Long Palace) and the beautiful Tao Dan Park.

## CBD PLANNING RESTRICTIONS

According to Decision no. 6708/QD-UBND dated 29 Dec 2012, District 1 and a part of District 3 are planned for only low-rise buildings, due to the abundance of heritage French villas. As a result, there are limited high-rise buildings allowed in the area. The only way high-rise buildings are allowed in these districts is if they are designed to match with overall colonial architecture. Serenity Sky Villas is located right in the heart of the area, giving them a highly unique position within the market.