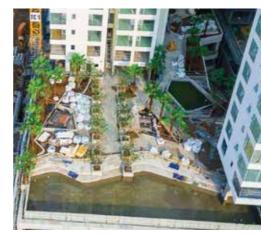

# CONSTRUCTION UPDATE OF DEC 2017

All the finishing works for The Madison are well underway. The brickwork from level 5 to 36 has been completed. Both internal and external plastering is finished from level 6 through to level 36. Floor tiling has completed up to level 14 while ceiling work is up to level 25. For The Aspen, brick work, internal and external plastering has been completed up to the roof floor. Floor tiling from level 6 to level 16 has been completed while ceiling work has reached level 19. The superstructure for Block C of the Berkly has been completed up until level 22 while brick work has been up to level 17.

## CONSTRUCTION UPDATE OF DEC 2017

As of December 2017, ceiling work has been completed for 29 levels. The aluminum and glazing works are complete and Podium alu-fin is currently in progress. Marble floor and tiling works have been completed to level 28 and 29, respectively. Laminate flooring and carpentry works have been completed to level 22 and 16 respectively. Apartment MEP work is currently in progress to level 27.

## CONSTRUCTION UPDATE OF DEC 2017

As of December 2017, construction on the super-structure is currently underway. The shear walls and columns of the ground floor has been completed. The shear walls and 2nd floor slab on level 2 has been completed. Whilst on level 3 the shear walls and 3rd floor slab are in progress. While construction progress is well managed as planned, we have had some good news from sales also. In December, the first penthouse of Serenity has already had its owner. Thus, there are only 2 penthouse units left in the balance stock.

# CONSTRUCTION UPDATE OF DEC 2017

Construction work is currently in its final stages. As planned, the whole building will be completed by May 2018.