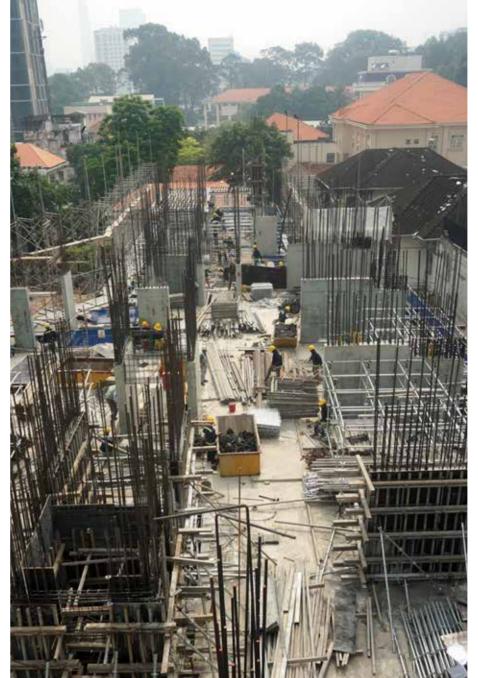

## CONSTRUCTION UPDATE OF DEC 2017

As of December 2017, construction on the super-structure is currently underway. The shear walls and columns of the ground floor has been completed. The shear walls and 2nd floor slab on level 2 has been completed. Whilst on level 3 the shear walls and 3rd floor slab are in progress. While construction progress is well managed as planned, we have had some good news from sales also. In December, the first penthouse of Serenity has already had its owner. Thus, there are only 2 penthouse units left in the balance stock.