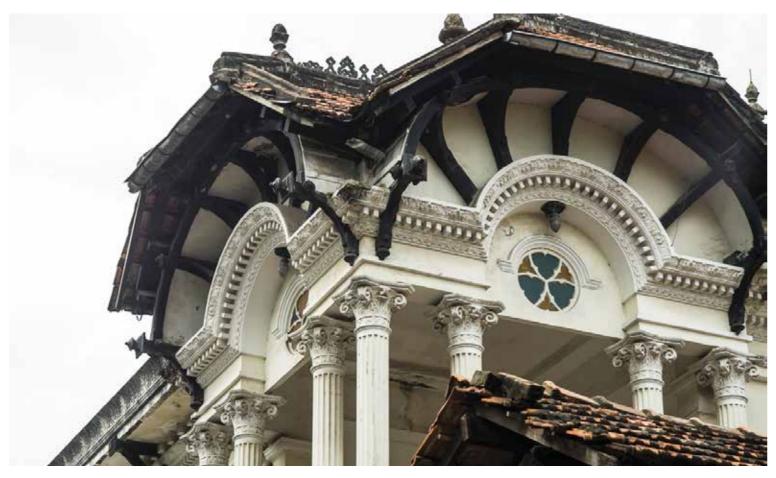

# "THE NOBLE DISTRICT" OF SAIGON

"Eat in District 5, stay in District 3, entertain in District 1 ..."

District 3 holds a special place in the heart of Saigon due to its historical architectural and cultural heritage. Within Ho Chi Minh City, District 2 and District 7 are known as areas for young people and international residents. However, District 3 is regarded as only location for the intellectual class of Saigon.

# A CENTRAL LOCATION WITH A MAJESTIC OUTLOOK

Steeped in history, the prestigious location offers Serenity Sky Villas a majestic vista towards the historical monuments of Saigon. The central location surrounds residents with tree-lined streets, such as Notre Dame, Independence Palace (previously known as Norodom Palace), Ho Chi Minh Museum (previously known as Gia Long Palace) and the beautiful Tao Dan Park.

## CBD PLANNING RESTRICTIONS

According to Decision no. 6708/QD-UBND dated 29 Dec 2012, District 1 and a part of District 3 are planned for only low-rise buildings, due to the abundance of heritage French villas. As a result, there are limited high-rise buildings allowed in the area. The only way high-rise buildings are allowed in these districts is if they are designed to match with overall colonial architecture. Serenity Sky Villas is located right in the heart of the area, giving them a highly unique position within the market.