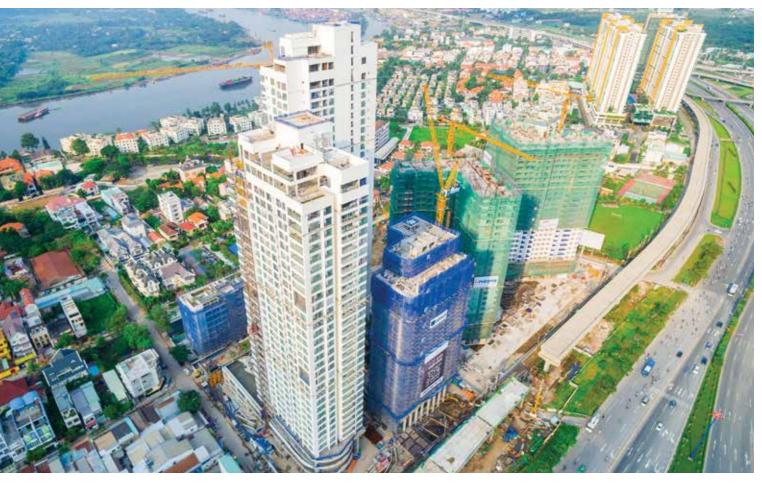

# CONSTRUCTION UPDATE OF DEC 2017

All the finishing works for The Madison are well underway. The brickwork from level 5 to 36 has been completed. Both internal and external plastering is finished from level 6 through to level 36. Floor tiling has completed up to level 14 while ceiling work is up to level 25. For The Aspen, brick work, internal and external plastering has been completed up to the roof floor. Floor tiling from level 6 to level 16 has been completed while ceiling work has reached level 19. The superstructure for Block C of the Berkly has been completed up until level 22 while brick work has been up to level 17.

## CONSTRUCTION UPDATE OF DEC 2017

As of December 2017, ceiling work has been completed for 29 levels. The aluminum and glazing works are complete and Podium alu-fin is currently in progress. Marble floor and tiling works have been completed to level 28 and 29, respectively. Laminate flooring and carpentry works have been completed to level 22 and 16 respectively. Apartment MEP work is currently in progress to level 27.

## CONSTRUCTION UPDATE OF DEC 2017

As of December 2017, construction on the super-structure is currently underway. The shear walls and columns of the ground floor has been completed. The shear walls and 2nd floor slab on level 2 has been completed. Whilst on level 3 the shear walls and 3rd floor slab are in progress. While construction progress is well managed as planned, we have had some good news from sales also. In December, the first penthouse of Serenity has already had its owner. Thus, there are only 2 penthouse units left in the balance stock.

# CONSTRUCTION UPDATE OF DEC 2017

Construction work is currently in its final stages. As planned, the whole building will be completed by May 2018.