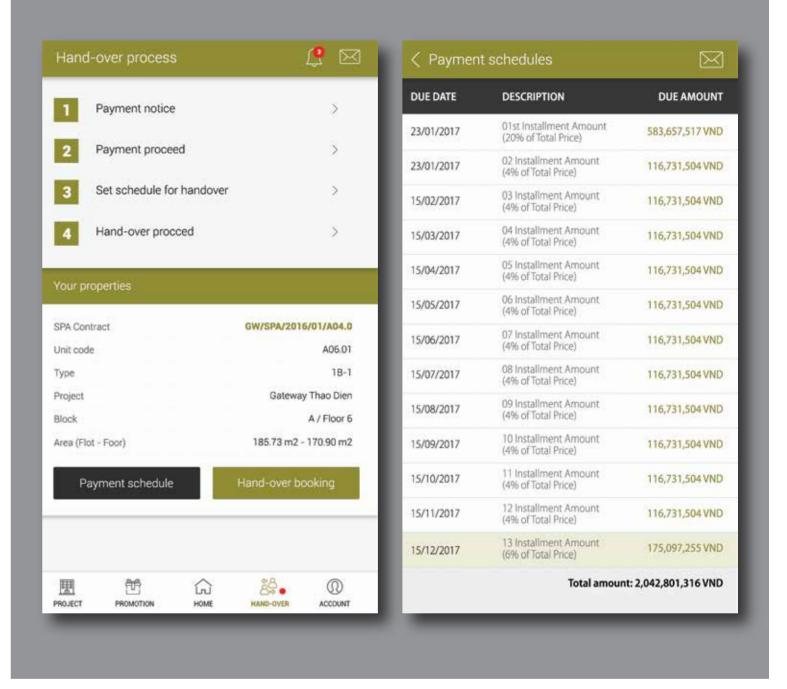

#### MOBILE APP FOR CUSTOMER SERVICE

SonKim Land will launch a mobile app to facilitate the Handover process for both Gateway Thao Dien and The Nassim by middle of March 2018. This app will be an information hub where customers can check about their payment schedule, book for a Handover appointment or read some news about all projects.